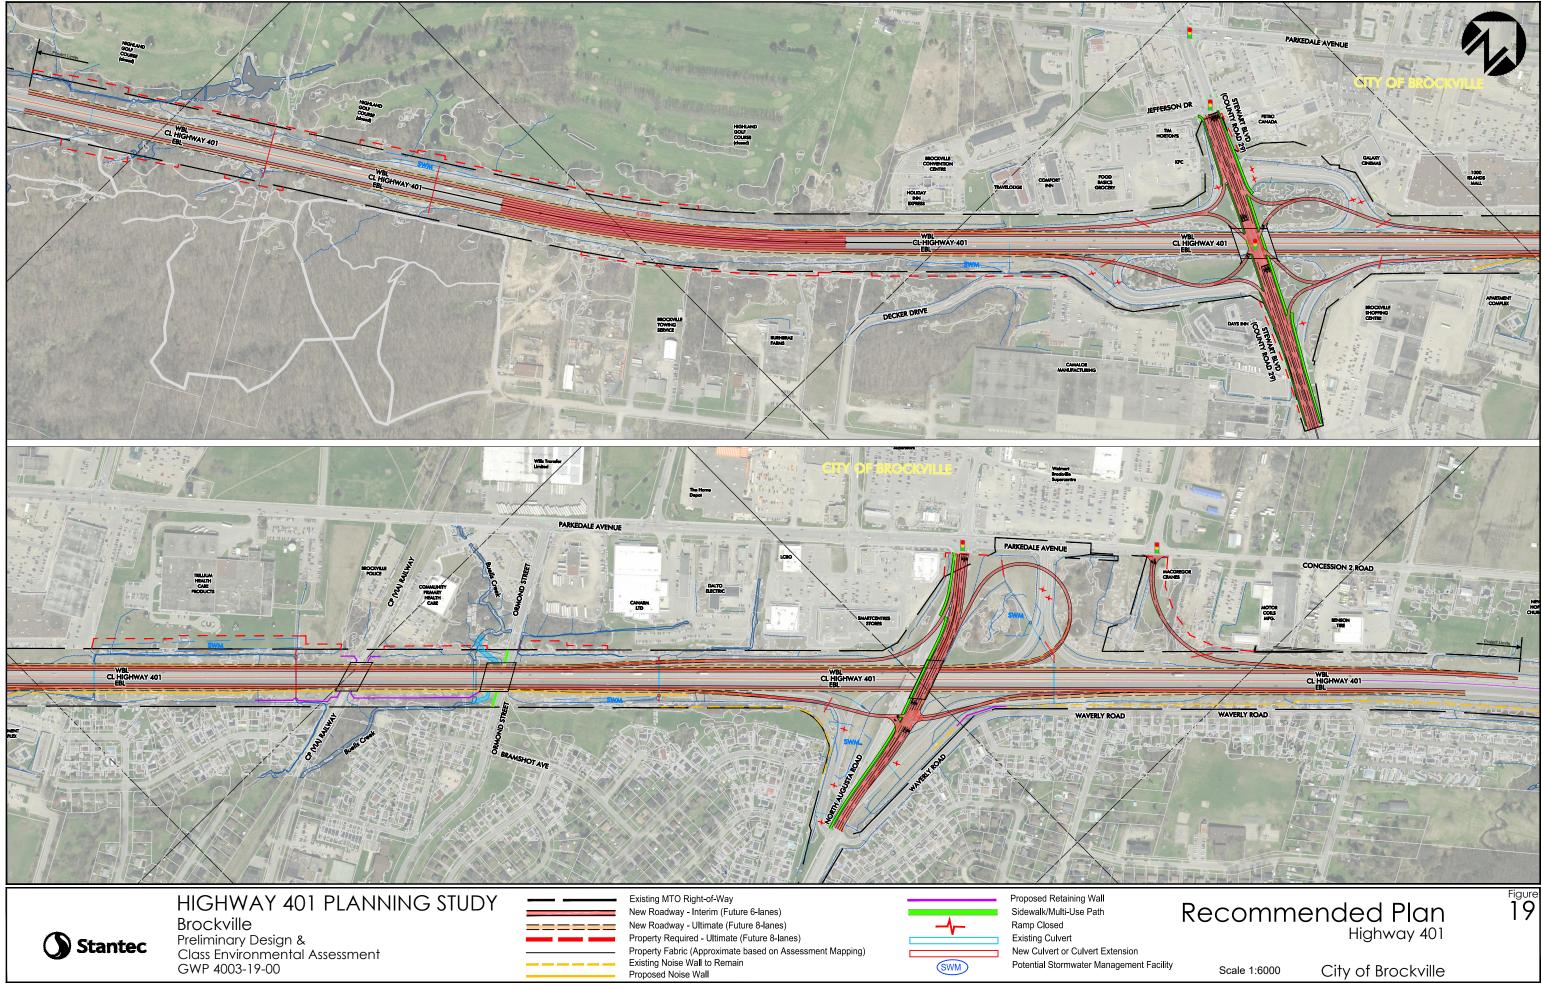

## APPENDIX J: RECOMMENDED PLAN

Proposed Noise Wall

Scale 1:2500

City of Brockville

Brockville Preliminary Design & Class Environmental Assessment GWP 4003-19-00

Stantec

New Roadway - Ultimate (Future 8-lanes) Property Required - Ultimate (Future 8-lanes) Property Fabric (Approximate based on Assessment Mapping) Existing Noise Wall to Remain Proposed Noise Wall

Ramp Closed Existing Culvert New Culvert or Culvert Extension Potential Stormwater Management Facility