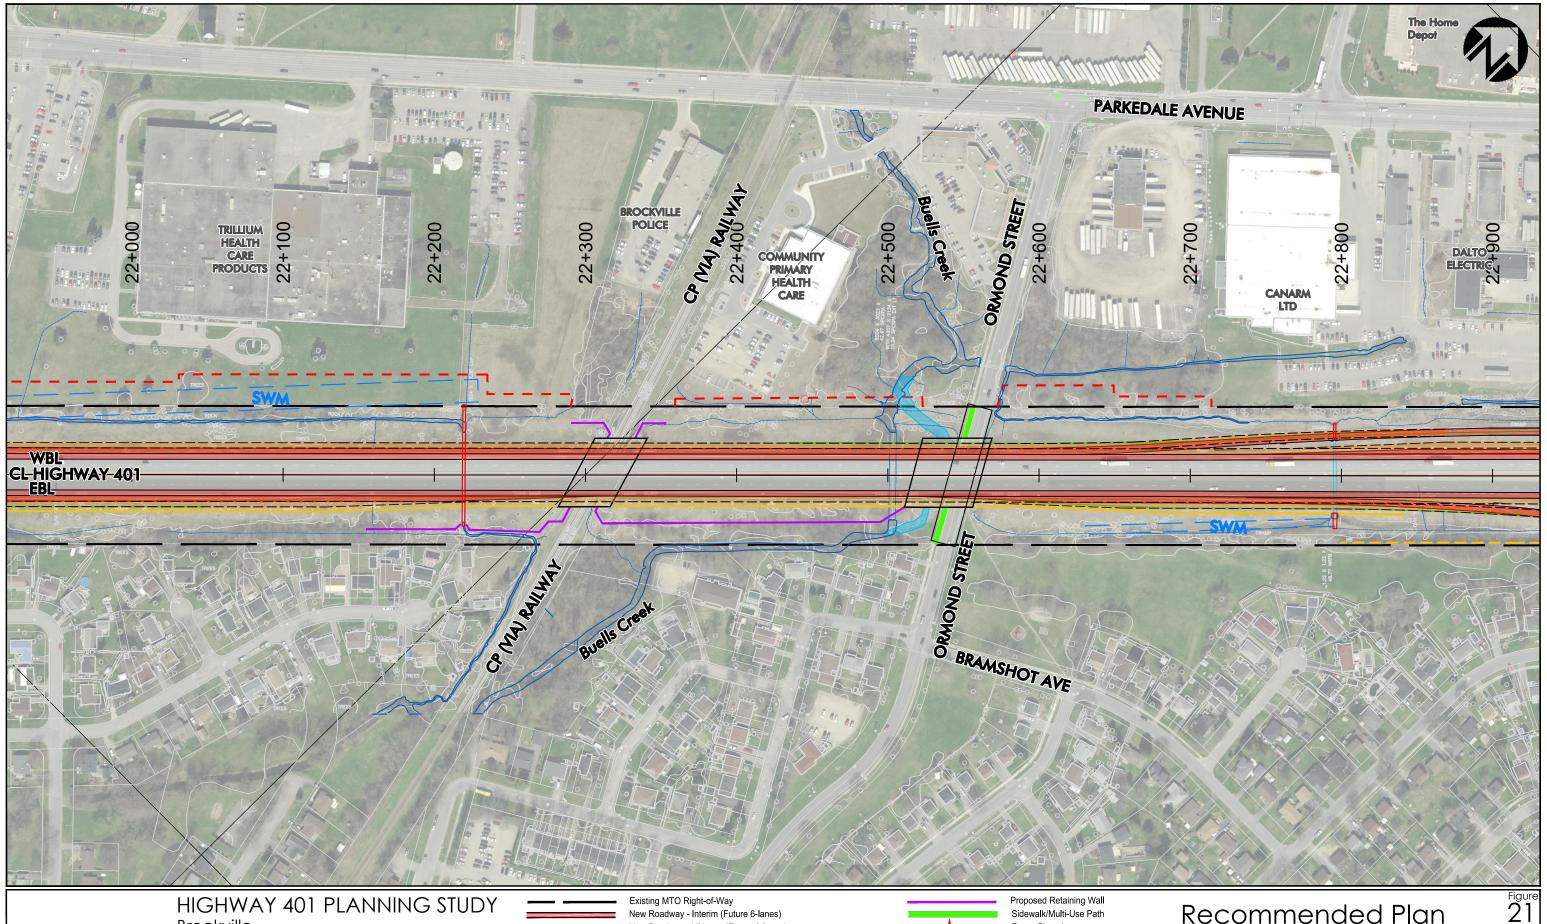

## Recommended Plan Station 22+000 to 22+900

Scale 1:2500

City of Brockville

Stantec

Existing MTO Right-of-Way New Roadway - Interim (Future 6-lanes) New Roadway - Ultimate (Future 8-lanes) Property Required - Ultimate (Future 8-lanes) Property Fabric (Approximate based on Assessment Mapping) Existing Noise Wall to Remain Proposed Noise Wall

Proposed Retaining Wall Sidewalk/Multi-Use Path Ramp Closed Existing Culvert New Culvert or Culvert Extension Potential Stormwater Management Facility