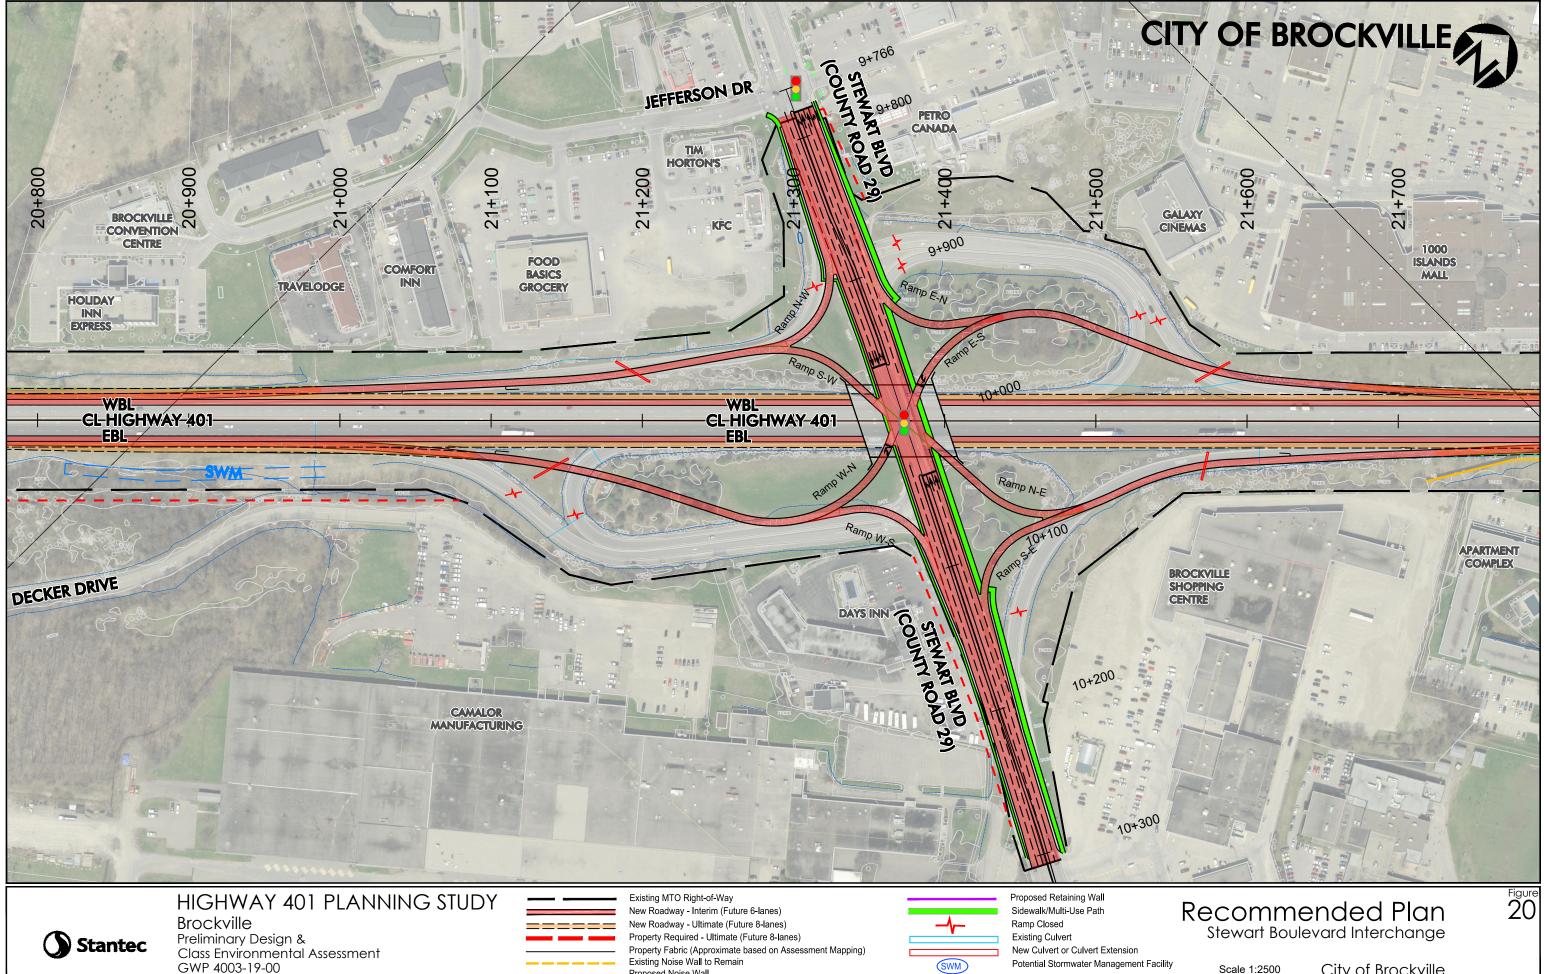

## Recommended Plan North Augusta Road Interchange

Scale 1:2500

City of Brockville