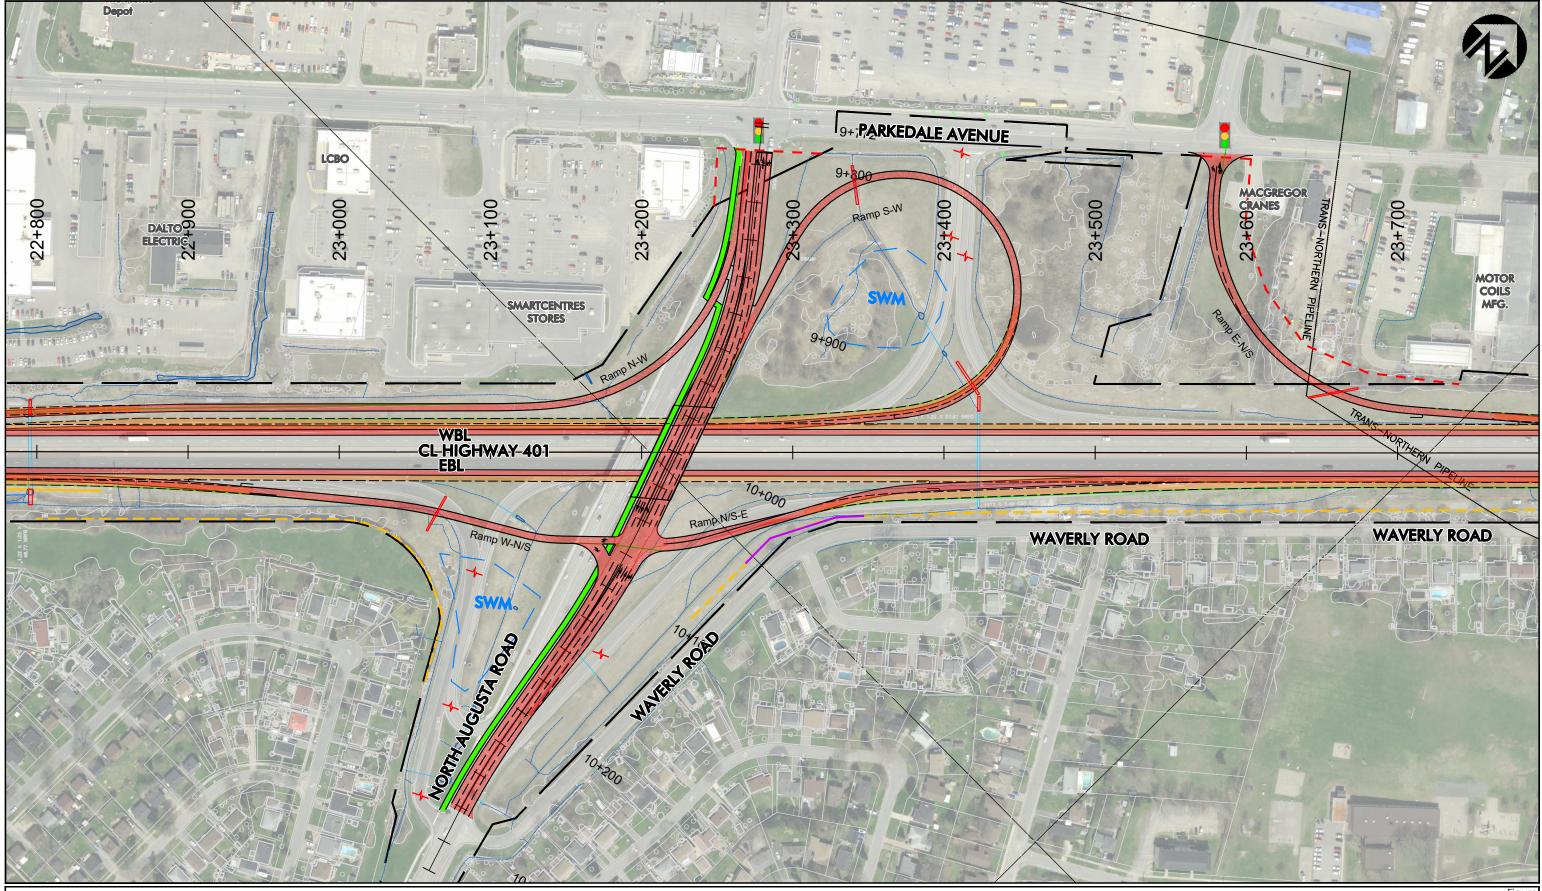

## Recommended Plan North Augusta Road Interchange

Scale 1:2500

City of Brockville